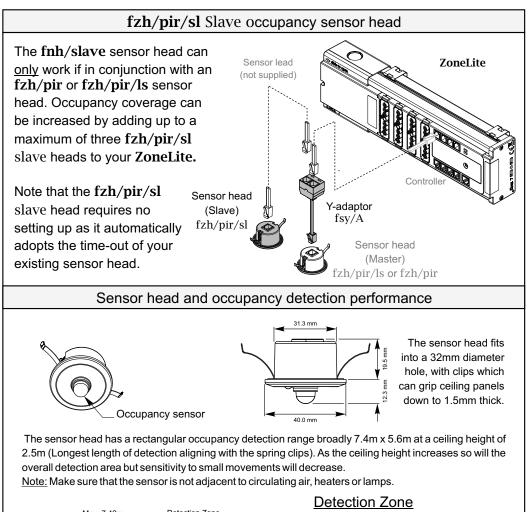

The X-Y cross-sectional diagram shows the detection area. The differences in the detection zone patterns indicate the projections of the 16 lenses with a single focal point. Movement of an object with higher than background temperature, between the detection zones, will be detected.