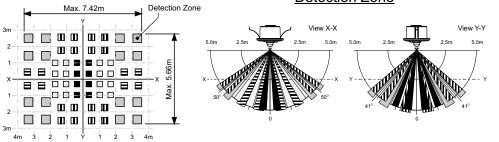

The X-Y cross-sectional diagram shows the detection area. The differences in the detection zone patterns indicate the projections of the 16 lenses with a single focal point. Movement of an object with higher than background temperature, between the detection zones, will be detected.